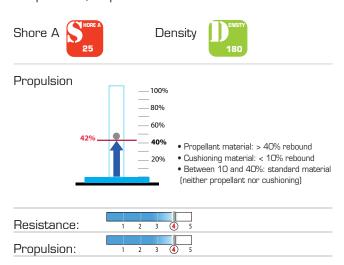

## 2 - Technical information

This new formulation contains two different chemical compositions, EVA and rubber, which combine the properties of these two raw materials: softness, comfort, good compression set resistance, elasticity, good energy release and resistance over time.