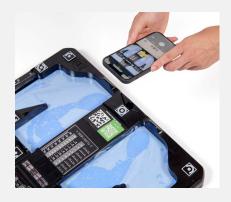

#### **Digital Feet revelator**

ABFEETREVEIQ24

The first mechanical tool that measures length, arch types, width of the foot independently with a connection to a digital platform.

A new tool for instant analysis and communication with your patients and health-care professionals. Flexible pressure mat to visualise static, postural and dynamic plantar pressures. PRESSMAT™ is equipped with 4096 sensors. An innovative PODIATECH product that's lightweight, compact, rollable, washable and transportable.