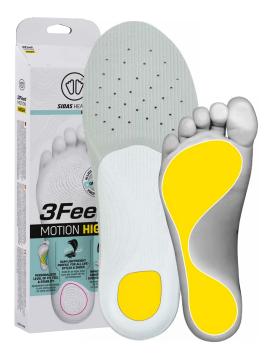

# 3Feet® MOTION

AN INNOVATIVE PREMIUM SOLUTION FOR THE WELLBEING OF YOUR PATIENTS.

HIGH MID

**LOW** 

PERSONALIZED LEVEL OF FIT, FEEL & STABILITY

SLIM LIGHTWEIGHT PROFILE FOR ALL LIFESTYLES & SHOES

IMPACT & SHOCK ABSORPTION FOR EVERYDAY COMFORT

# **3Feet**® MOTION

Designed for foot care professionals only, the 3Feet® Motion concept was developed in France.

Each type of foot has different needs and characteristics (support, comfort and stability), the construction of these insoles is adapted to three arch types.

Today, the 3Feet® concept represents over 600,000 pairs sold every year in over 50 countries.

P243FM0TION23

Sizes:

 $\mathsf{XS} \mid \mathsf{S} \mid \mathsf{M} \mid \mathsf{L} \mid \mathsf{XL} \mid \mathsf{XXL} \mid \mathsf{XXXL}$ 

DESIGNED FOR HIGH ARCH FEET

#### **PRODUCT DETAILS**

#### **Antibacterial cover**

Specific antibacterial treatment of the covering.

#### **Breathability**

Mircoperforated mesh top cover for breathability.

#### **Global Comfort**

Soft EVA base for full length comfort.

#### **Meta Comfort**

PU metatarsal pad for forefoot comfort.

#### **Adapted Arch Profile**

Adapted arch support for optimal control. Available in High, Mid & Low arch.

#### Stability

Firm EVA reinforcement for rearfoot stability.

#### **Heel Comfort**

Poron® cushioning pad for superb heel comfort.

#### Flat area

For wedge and posting.

DESIGNED FOR LOW ARCH FEET