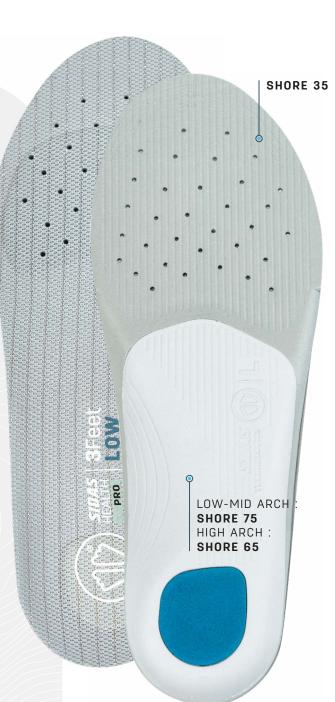

DESIGNED FOR HIGH ARCH FEET

#### **PRODUCT DETAILS**

#### **Antibacterial cover**

Specific antibacterial treatment of the covering.

#### **Breathability**

Mircoperforated mesh top cover for breathability.

#### **Global Comfort**

Soft EVA base for full length comfort.

#### **Meta Comfort**

PU metatarsal pad for forefoot comfort.

#### **Adapted Arch Profile**

Adapted arch support for optimal control. Available in High, Mid & Low arch.

#### Stability

Firm EVA reinforcement for rearfoot stability.

#### **Heel Comfort**

Poron® cushioning pad for superb heel comfort.

#### Flat area

For wedge and posting.

DESIGNED FOR LOW ARCH FEET