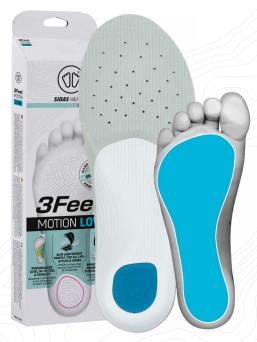

# 3Feet® MOTION

AN INNOVATIVE PREMIUM SOLUTION FOR THE WELLBEING OF YOUR PATIENTS.

HIGH MID

**LOW** 

PERSONALIZED LEVEL OF FIT, FEEL & STABILITY

SLIM LIGHTWEIGHT PROFILE FOR ALL LIFESTYLES & SHOES

IMPACT & SHOCK ABSORPTION FOR EVERYDAY COMFORT

# **3Feet**® MOTION

Designed for foot care professionals only, the 3Feet® Motion concept was developed in France.

Each type of foot has different needs and characteristics (support, comfort and stability), the construction of these insoles is adapted to three arch types.

Today, the 3Feet® concept represents over 600,000 pairs sold every year in over 50 countries.

P243FM0TION23

Sizes:

 $\mathsf{XS} \mid \mathsf{S} \mid \mathsf{M} \mid \mathsf{L} \mid \mathsf{XL} \mid \mathsf{XXL} \mid \mathsf{XXXL}$ 

DESIGNED FOR HIGH ARCH FEET

#### **PRODUCT DETAILS**

#### **Antibacterial cover**

Specific antibacterial treatment of the covering.

#### **Breathability**

Mircoperforated mesh top cover for breathability.

#### **Global Comfort**

Soft EVA base for full length comfort.

#### **Meta Comfort**

PU metatarsal pad for forefoot comfort.

#### **Adapted Arch Profile**

Adapted arch support for optimal control. Available in High, Mid & Low arch.

#### Stability

Firm EVA reinforcement for rearfoot stability.

#### **Heel Comfort**

Poron® cushioning pad for superb heel comfort.

#### Flat area

For wedge and posting.

DESIGNED FOR LOW ARCH FEET