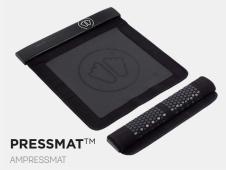

#### **Digital Feet revelator**

ABFEETREVEIQ24

The first mechanical tool that measures length, arch types, width of the foot independently with a connection to a digital platform.

A new tool for instant analysis and communication with your patients and health-care professionals. Flexible pressure mat to visualise static, postural and dynamic plantar pressures. PRESSMAT™ is equipped with 4096 sensors. An innovative PODIATECH product that's lightweight, compact, rollable, washable and transportable.