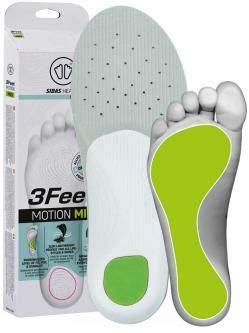

# 3Feet® MOTION

AN INNOVATIVE PREMIUM SOLUTION FOR THE WELLBEING OF YOUR PATIENTS.

HIGH MID

**LOW** 

PERSONALIZED LEVEL OF FIT, FEEL & STABILITY

SLIM LIGHTWEIGHT PROFILE FOR ALL LIFESTYLES & SHOES

IMPACT & SHOCK ABSORPTION FOR EVERYDAY COMFORT

# **3Feet**® MOTION

Designed for foot care professionals only, the 3Feet® Motion concept was developed in France.

Each type of foot has different needs and characteristics (support, comfort and stability), the construction of these insoles is adapted to three arch types.

Today, the 3Feet® concept represents over 600,000 pairs sold every year in over 50 countries.

P243FM0TION23

Sizes:

 $\mathsf{XS} \mid \mathsf{S} \mid \mathsf{M} \mid \mathsf{L} \mid \mathsf{XL} \mid \mathsf{XXL} \mid \mathsf{XXXL}$ 