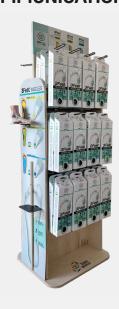

### Display 3Feet® Motion

WOOD DISPLAY : CMKWOODDISP

KIT DECO SIDAS HEALTH: P81DISPLAYSIDASO1

Height : 170 cm Width : 56,5 cm Depth : 50 cm

Maximum capacity of 120 products (60 on each side)